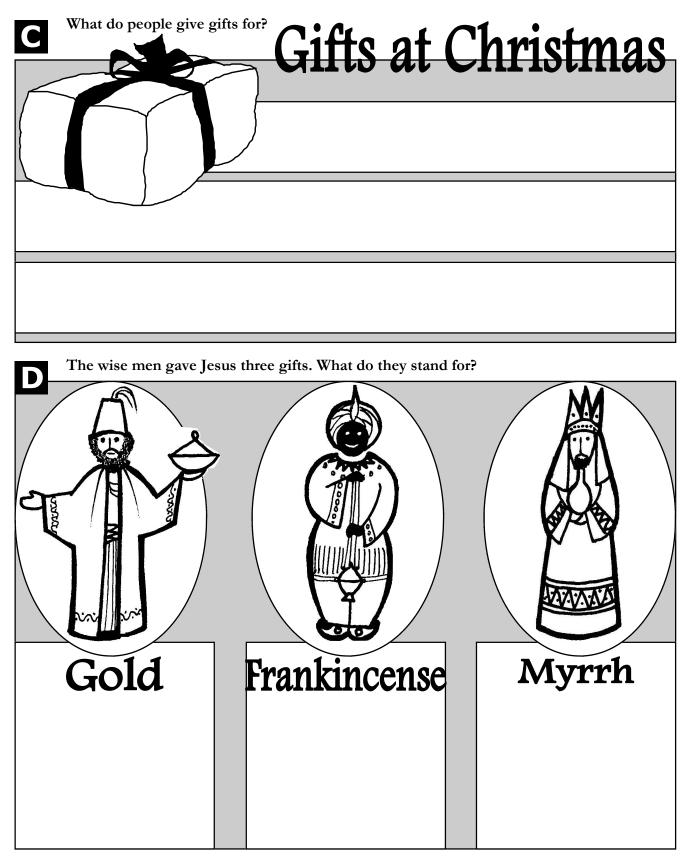

se of this. -Ν 6. 7. Appeared before the Wise Men and led them to Bethlehem. -Α 8. Jesus' family spent some time as refugees in this country. т 9. Angels told the shepherds not to be ... Ι 10. The king who intended to kill Jesus. • 0 11. "God is with us" - another name of Jesus. Ν / ATECHISM of the ATECHISM ATHOLIC HURCH 4TH The unique and altogether singular event of The whole point of the Incarnation of the Son of God does not Incarnation is none other than mean that Jesus Christ is part God and part the Mercy of God who wanted to man, nor does it imply that he is the result of a repair the damage of Man's fall confused mixture of the divine and the human. He

Paragraph 464

----- Faith Ext<sup>® C</sup> Series ------

from divine grace.

FOUNDER OF SDC

ST GEORGE PRECA-MALTESE PRIEST,



## How can I be like the wise men? What gifts can I give?